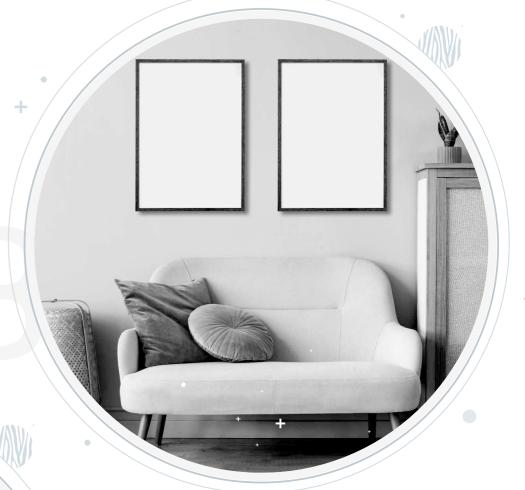

# Precise **cutting**

The cutter is a modern device that characterized by high speed and precision of cutting. The automatic cutting room BK3-2517 is a multi-layer cutter intended for fabrics, synthetic materials and soundproofing foams for the automotive industry. Cutting surface: 2500x1700mm.