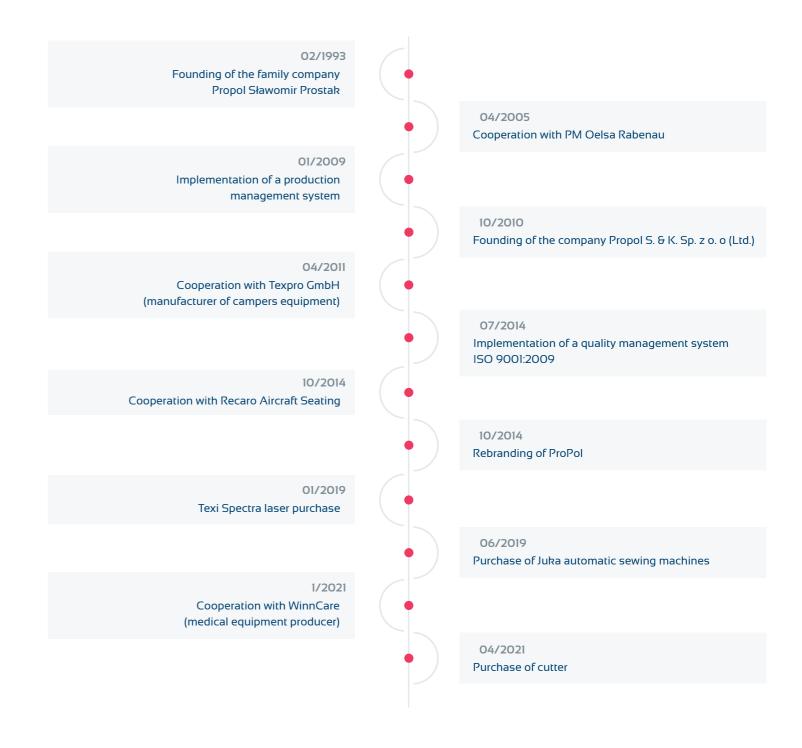

led us to extend the offer of new products.

Propol is a combination of 30 years of tradition with modern sewing technology. Thanks to the high quality of our products, we have gained the trust of our customers and a solid brand in the industry. Since 2007, we have implemented a production management system. We want to be competitive on the market, therefore we constantly improve our processes by purchasing new devices and machines available on the market.

By cooperating with us, you can count on excellent quality and timely execution. We are able to implement any project.

We would like to see you as our business partner.



## Our **advantages**

Modern technologies



Many years experience



High **quality** 



Multiple **solutions** 



Professional **staff** 



### Our evolution



### Our **customers**













Advanced **technology of sewing** 

Aircraft seats Upholstered

Modern production technology has enabled the extension of our offer by aircraft seats. Thanks to professional equipment and qualified staff we can create the most complicated items.

#### We produce:

- + seat membranes
- backrest membranes
- newspaper pockets
- + seatbelts
- + security bags.



We specialize in sewing covers for upholstered furniture. We offer a wide range of products using the highest quality materials. We provide a comprehensive service including model development, cutting and assembly.

#### We produce:

- + armchairs
- + sofas
- + corner seats.

RESIDENCE.

BREISEREIT



### **Trains and buses** seats

Our offer is also directed to manufacturers of seats used in means